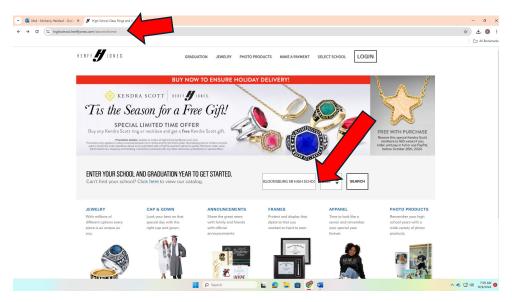

## Answers To Your Questions BAHS, your order along with a \$15 deposit, is due by Oct 22, 2024, at 12:00 p.m.

- 1. How Do I Order a Cap, Gown and Tassel?
  - Go to <u>www.highschool.herffjones.com</u> (shown below)
  - Select Bloomsburg SR High School in the drop down box and 2025
  - Hit Search

Select the graduation tab as shown below Right below the graduation tab, make sure Bloomsburg Sr High School is listed

3. Select Add to Cart for the Cap Gown Tassel Unit (1 item) and add to cart (See on the next page). This is the package that is needed to walk at graduation. The other packages have the cap and gown that is needed, but also include other items that you must purchase separate from the \$15 deposit.