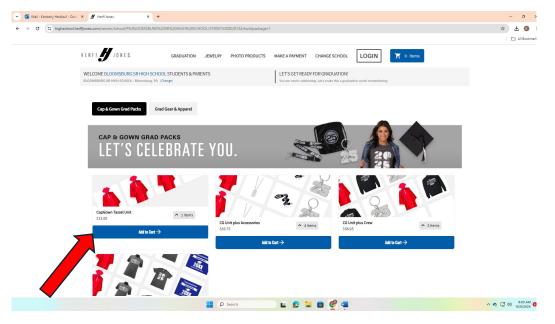

Select the graduation tab as shown below Right below the graduation tab, make sure Bloomsburg Sr High School is listed

3. Select Add to Cart for the Cap Gown Tassel Unit (1 item) and add to cart (See on the next page). This is the package that is needed to walk at graduation. The other packages have the cap and gown that is needed, but also include other items that you must purchase separate from the \$15 deposit.

- 4. Go to cart and finish the order by adding your height (estimated, +1") and weight (estimated). The cap and gown look exactly as shown. The tassel that comes with the package and must be used at graduation is red & white.
- 5. This package will be delivered to BHS, and you will receive them in the Spring before graduation. The balance will be paid at the time of pick up directly to the school.